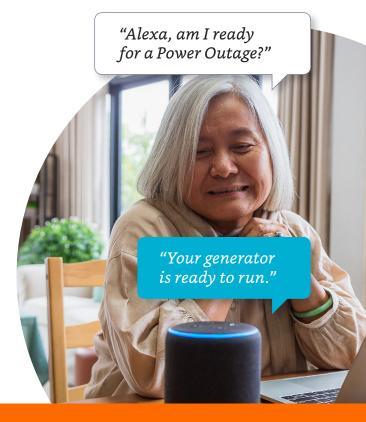

## "Alexa, am I ready for a Power Outage?"

The new Mobile Link skill for Alexa now makes checking your generator status even easier! Alexa lets you use your voice to receive information from Mobile Link about your generator. Simply connect your generator to WiFi, enable the Mobile Link skill, link your account in the Alexa app, and say, "Alexa, ask Mobile Link if I'm ready for a power outage."